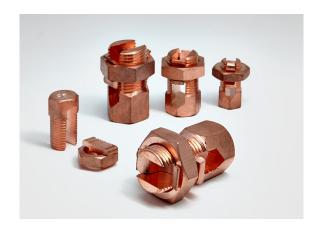

## Split bolt connectors

Suitable for connecting copper wires. Joints and taps of Cu -

## **Features**

- High electrical and mechanical characteristics with thread stamped that allows its application of high torque
- High strength Cu alloy
- Special Cu alloy corrosion and cracking resistant